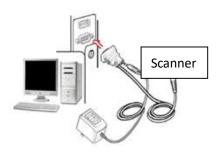

## Installation

Refer to the pictures below, connect the scanner to the host (e.g. PC or POS) with cables of different interface: **USB Cable:** Plug the RJ45 end into bottom of handset and plug the USB end into the host.

Scanner

USB Cable

USB Mode

USB-HID (Default)

**RS232 Cable:** Plug the RJ45 end into bottom of handset and the other end into the RS232 interface into the host. Plug the power into the power interface of RS232 cable.

RS232 Cable